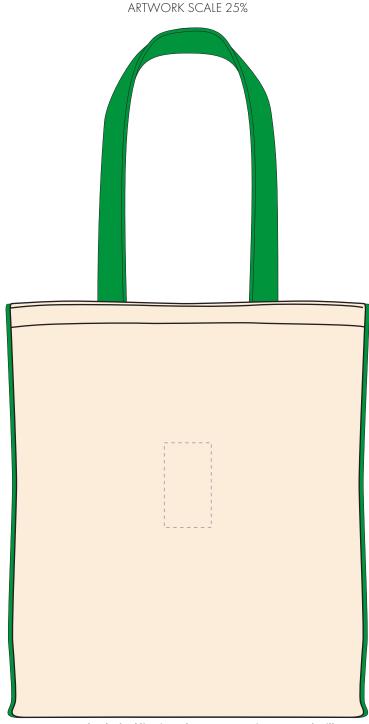

Your Ref: Quantity: Product Code: QB0557
Our Ref: Version: 1 Product Colour: GREEN

## **MADERIA THREAD COLOUR**

Colour 1

Colour 2

Colour 3

Colour 4

Product Image for visualisation - colours may vary

The dashed line is to demonstrate print area and will not appear on your printed item

| ARTWORK SCALE 100%                   |    |
|--------------------------------------|----|
| Max embroidery area: 90mm x 50mm     |    |
| Trian emerciaery area. 7 emin 7 e em |    |
| ,                                    | 4  |
|                                      | 1  |
| 1                                    | 1  |
|                                      | 1  |
|                                      | į  |
| 1                                    | i  |
|                                      | 1  |
|                                      | 1  |
| į.                                   | į  |
|                                      | į. |
|                                      | i  |
|                                      | 1  |
|                                      | 1  |
|                                      | İ  |
|                                      | i  |
|                                      | 1  |
|                                      | 1  |
|                                      | 1  |
| į                                    | į  |
| i                                    | i  |
|                                      | ŀ  |
|                                      | 1  |
|                                      | 1  |
| į.                                   | į  |
|                                      | i  |
|                                      | 1  |
|                                      | 1  |
| 1                                    | 1  |
|                                      |    |
|                                      |    |